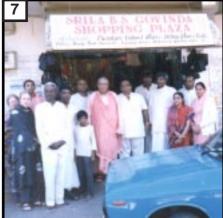

His Divine Grace Srila B.S. Govinda Dev-Goswami Part 2: **Mauritius** 

12 to 19 October 1999

[1] - Srila Govinda Maharaj at home in his Math quarters, Long Mountain, Mauritius.

- [2] Hari-katha by Srila Gurudev in the main hall.
- [3] Interview full press, TV & radio coverage.
- [4] La Flora Temple our southern branch.

[5] - [6] - Devotees' gathering and Prasad-seva.

[7] - Srila B.S. Govinda Shopping Plaza - one of several service projects run by the devotees.

**[8] - [9] - Hare Krishna Sweets** - more service to Srila Gurudev through this enterprise.

[10] - Temple foundations at our main Sri Chaitanya Saraswat Math, Long Mountain. The ashram building is visible in the background.

[11] - [12] - Initiations. Rich seeds of Bhakti being distributed to the fortunate.

—MdBR