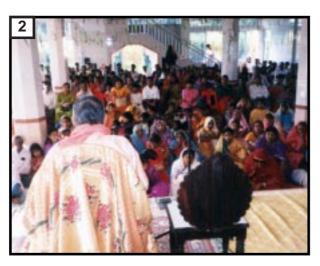

[10] - Temple foundations at our main Sri Chaitanya Saraswat Math, Long Mountain. The ashram building is visible in the background.

[11] - [12] - Initiations. Rich seeds of Bhakti being distributed to the fortunate.