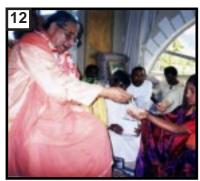

## **15th World Tour**

of His Divine Grace Srila B.S. Govinda Dev-Goswami Part 2: **Mauritius** 

12 to 19 October 1999

[1] - Srila Govinda Maharaj at home in his Math quarters, Long Mountain, Mauritius.

- [2] Hari-katha by Srila Gurudev in the main hall.
- [3] Interview full press, TV & radio coverage.
- [4] La Flora Temple our southern branch.

[5] - [6] - Devotees' gathering and Prasad-seva.

[7] - Srila B.S. Govinda Shopping Plaza - one of several service projects run by the devotees.

**[8] - [9] - Hare Krishna Sweets** - more service to Srila Gurudev through this enterprise.

[10] - Temple foundations at our main Sri Chaitanya Saraswat Math, Long Mountain. The ashram building is visible in the background.

[11] - [12] - Initiations. Rich seeds of Bhakti being distributed