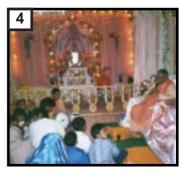

[10] - Temple foundations at our main Sri Chaitanya Saraswat Math, Long Mountain. The ashram building is visible in the background.

[11] - [12] - Initiations. Rich seeds of Bhakti being distributed to the fortunate.